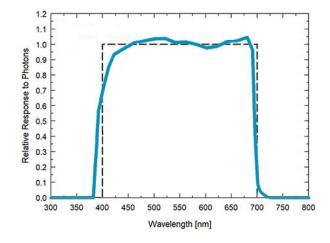

## **Quantum Sensor - Full Spectrum**

We offer the Apogee Full Spectrum Quantum Sensor for accurate measurement of PAR (Photosynthetically Active Radiation). It provides research-grade measurements under all light sources, including LEDs. The sensor housing features a fully potted, dome-shaped head, making the sensor completely weatherproof for self-cleaning. The improved spectral response increases the accuracy of LED measurements. See the graph below. Shown above with optional leveling unit sold separately.

## **Spectral Range** 389 to 692 nm ± 5 nm

(wavelengths where response is greater than 50%)

Made in USA

TARGAS-1

EGM-5

For further information, please contact us at:

110 Haverhill Road, Suite 301 Amesbury, MA 01913 U.S.A. +1 978-834-0505 +1 978-834-0545 FAX